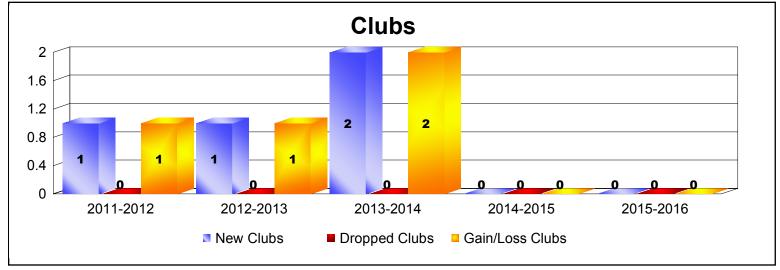

District 111NB As of June 2016 Cumulative

| Year      | New<br>Clubs | Dropped<br>Clubs | Gain/<br>Loss<br>Clubs | New<br>Members | Charter<br>Members | Reinstate<br>Members | Transfer<br>Members | Total<br>Member<br>Added | Total<br>Members<br>Dropped | Gain/<br>Loss<br>Members |
|-----------|--------------|------------------|------------------------|----------------|--------------------|----------------------|---------------------|--------------------------|-----------------------------|--------------------------|
| 2011-2012 | 1            | 0                | 1                      | 67             | 22                 | 1                    | 4                   | 94                       | -71                         | 23                       |
| 2012-2013 | 1            | 0                | 1                      | 69             | 21                 | 1                    | 1                   | 92                       | -71                         | 21                       |
| 2013-2014 | 2            | 0                | 2                      | 84             | 40                 | 0                    | 5                   | 129                      | -82                         | 47                       |
| 2014-2015 | 0            | 0                | 0                      | 82             | 0                  | 0                    | 8                   | 90                       | -88                         | 2                        |
| 2015-2016 | 0            | 0                | 0                      | 64             | 0                  | 2                    | 2                   | 68                       | -67                         | 1                        |
| Average   | 1            | 0                | 1                      | 73             | 17                 | 1                    | 4                   | 95                       | -76                         | 19                       |