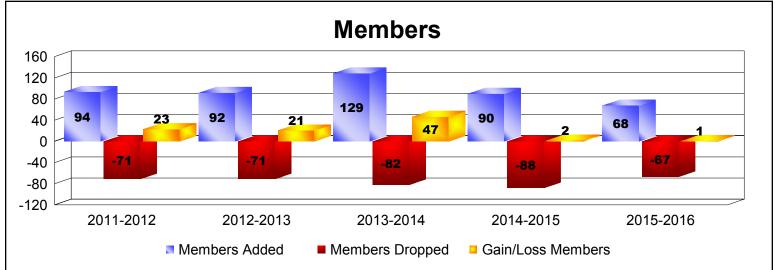

District 111NB As of June 2016 Cumulative

| Year      | New<br>Clubs | Dropped<br>Clubs | Gain/<br>Loss<br>Clubs | New<br>Members | Charter<br>Members | Reinstate<br>Members | Transfer<br>Members | Total<br>Member<br>Added | Total<br>Members<br>Dropped | Gain/<br>Loss<br>Members |
|-----------|--------------|------------------|------------------------|----------------|--------------------|----------------------|---------------------|--------------------------|-----------------------------|--------------------------|
| 2011-2012 | 1            | 0                | 1                      | 67             | 22                 | 1                    | 4                   | 94                       | -71                         | 23                       |
| 2012-2013 | 1            | 0                | 1                      | 69             | 21                 | 1                    | 1                   | 92                       | -71                         | 21                       |
| 2013-2014 | 2            | 0                | 2                      | 84             | 40                 | 0                    | 5                   | 129                      | -82                         | 47                       |
| 2014-2015 | 0            | 0                | 0                      | 82             | 0                  | 0                    | 8                   | 90                       | -88                         | 2                        |
| 2015-2016 | 0            | 0                | 0                      | 64             | 0                  | 2                    | 2                   | 68                       | -67                         | 1                        |
| Average   | 1            | 0                | 1                      | 73             | 17                 | 1                    | 4                   | 95                       | -76                         | 19                       |